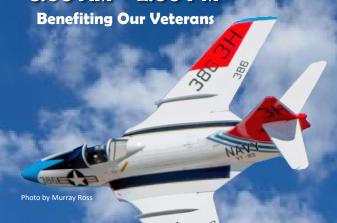

## Coachella Jet Jam Coachella Jeth & 13th 2022

8:00 AM - 2:00 PM

Fly your Turbine, Turbine Helis, TurboProps

**Current AMA and Turbine Waiver Required** 

Bring a Jet Raffle Item that would be valued by other jet pilots and get a free T-shirt!